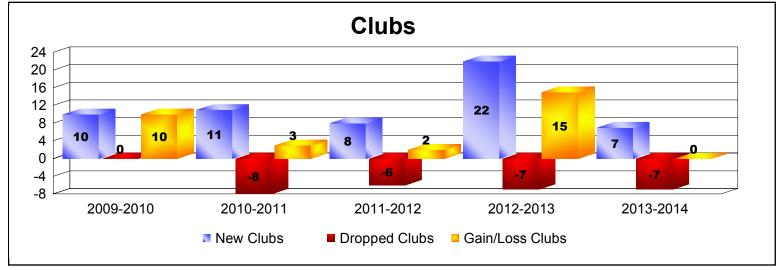

District 323 G2 As of June 2014 Cumulative

| Year      | New<br>Clubs | Dropped<br>Clubs | Gain/<br>Loss<br>Clubs | New<br>Members | Charter<br>Members | Reinstate<br>Members | Transfer<br>Members | Total<br>Member<br>Added | Total<br>Members<br>Dropped | Gain/<br>Loss<br>Members |
|-----------|--------------|------------------|------------------------|----------------|--------------------|----------------------|---------------------|--------------------------|-----------------------------|--------------------------|
| 2009-2010 | 10           | 0                | 10                     | 471            | 246                | 17                   | 3                   | 737                      | -294                        | 443                      |
| 2010-2011 | 11           | -8               | 3                      | 152            | 238                | 83                   | 0                   | 473                      | -670                        | -197                     |
| 2011-2012 | 8            | -6               | 2                      | 266            | 160                | 12                   | 4                   | 442                      | -398                        | 44                       |
| 2012-2013 | 22           | -7               | 15                     | 500            | 552                | 14                   | 7                   | 1073                     | -527                        | 546                      |
| 2013-2014 | 7            | -7               | 0                      | 261            | 153                | 41                   | 9                   | 464                      | -935                        | -471                     |
| Average   | 12           | -6               | 6                      | 330            | 270                | 33                   | 5                   | 638                      | -565                        | 73                       |