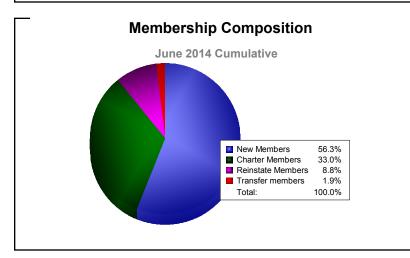

District 323 G2 As of June 2014 Cumulative

| Year      | New<br>Clubs | Dropped<br>Clubs | Gain/<br>Loss<br>Clubs | New<br>Members | Charter<br>Members | Reinstate<br>Members | Transfer<br>Members | Total<br>Member<br>Added | Total<br>Members<br>Dropped | Gain/<br>Loss<br>Members |
|-----------|--------------|------------------|------------------------|----------------|--------------------|----------------------|---------------------|--------------------------|-----------------------------|--------------------------|
| 2009-2010 | 10           | 0                | 10                     | 471            | 246                | 17                   | 3                   | 737                      | -294                        | 443                      |
| 2010-2011 | 11           | -8               | 3                      | 152            | 238                | 83                   | 0                   | 473                      | -670                        | -197                     |
| 2011-2012 | 8            | -6               | 2                      | 266            | 160                | 12                   | 4                   | 442                      | -398                        | 44                       |
| 2012-2013 | 22           | -7               | 15                     | 500            | 552                | 14                   | 7                   | 1073                     | -527                        | 546                      |
| 2013-2014 | 7            | -7               | 0                      | 261            | 153                | 41                   | 9                   | 464                      | -935                        | -471                     |
| Average   | 12           | -6               | 6                      | 330            | 270                | 33                   | 5                   | 638                      | -565                        | 73                       |