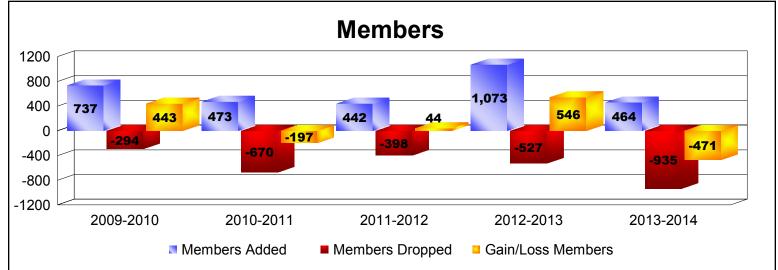

District 323 G2 As of June 2014 Cumulative

| Year      | New<br>Clubs | Dropped<br>Clubs | Gain/<br>Loss<br>Clubs | New<br>Members | Charter<br>Members | Reinstate<br>Members | Transfer<br>Members | Total<br>Member<br>Added | Total<br>Members<br>Dropped | Gain/<br>Loss<br>Members |
|-----------|--------------|------------------|------------------------|----------------|--------------------|----------------------|---------------------|--------------------------|-----------------------------|--------------------------|
| 2009-2010 | 10           | 0                | 10                     | 471            | 246                | 17                   | 3                   | 737                      | -294                        | 443                      |
| 2010-2011 | 11           | -8               | 3                      | 152            | 238                | 83                   | 0                   | 473                      | -670                        | -197                     |
| 2011-2012 | 8            | -6               | 2                      | 266            | 160                | 12                   | 4                   | 442                      | -398                        | 44                       |
| 2012-2013 | 22           | -7               | 15                     | 500            | 552                | 14                   | 7                   | 1073                     | -527                        | 546                      |
| 2013-2014 | 7            | -7               | 0                      | 261            | 153                | 41                   | 9                   | 464                      | -935                        | -471                     |
| Average   | 12           | -6               | 6                      | 330            | 270                | 33                   | 5                   | 638                      | -565                        | 73                       |